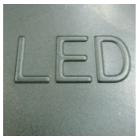

## **OUTLINE OF FORMING**

FORMING UP

FORMING DOWN

Forming process of embossing the character or logo etc.

#### NOTE

- 1) Please indicate the size of character when you order.
- 2) Minimum line width is 1 mm.
- 3) The minimum character size that can be formed is as follows. (Height of character)

| Number | Chinese characters |
|--------|--------------------|
| 3mm    | 10mm               |