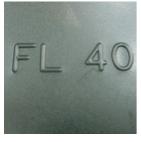

## **OUTLINE OF FORMING**

FORMING UP

FORMING DOWN

Forming process of embossing the character or logo etc.

#### NOTE

- 1) Please indicate the size of character when you order.
- 2) Minimum line width is 1 mm.
- 3) The minimum character size that can be formed is as follows. (Height of character)

| Number | Chinese characters |
|--------|--------------------|
| 3mm    | 10mm               |