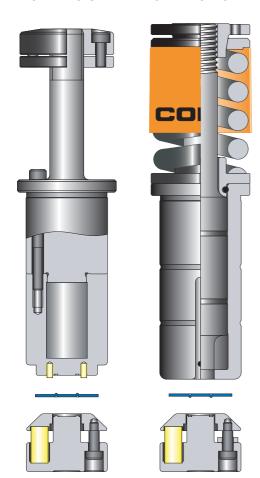

# FORMING TOOL TECHNICAL INFORMATION

# MARKING (EMBOSS)









## **OUTLINE OF FORMING**

FORMING UP

FORMING DOWN











Forming process of embossing the character or logo etc.

# TOOLING STRUCTURE (NC 1-1/4)

#### FORMING UP

FORMING DOWN



#### NOTE

- 1) Please indicate the size of character when you order.
- 2) Minimum line width is 1 mm.
- 3) The minimum character size that can be formed is as follows. (Height of character)

| Number | Chinese characters |
|--------|--------------------|
| 3mm    | 10mm               |

4) Please indicate that either read from the convex side or the concave side.

For More information, please contact CONIC tool sales desk.

## **CONIC Co... Ltd.**

10-5 Taiheidai, Shoo-cho, Katsuta-gun, Okayama 709-4321 Japan

Email: tools@conic.co.jp https://www.conic.co.jp

# **CONIC PRECISION Co., Ltd.**

55/22 Moo 4, Buengkumphroy, Lumlukka, Phatumthani 12150 Thailand TEL: (662) 159-9870 FAX: (662) 159-9872

Email: conic\_thai@conic.co.jp