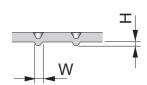

## **OUTLINE OF FORMING**

FORMING UP

FORMING DOWN

Forming process of embossing the character or logo etc.

#### FORMING UP

FORMING DOWN