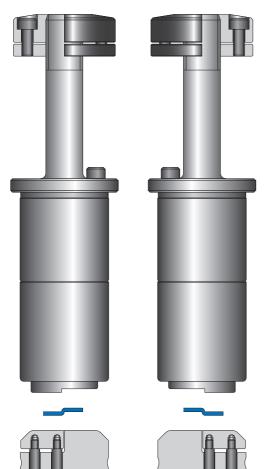

## **FORMING TOOL TECHNICAL INFORMATION** BENDING (OFFSET TOOL)

TOOLING STRUCTURE (NC 1-1/4)FORMING UPFORMING DOWN

For **More** information, please contact CONIC tool sales desk.

**CONIC Co., Ltd.** 10–5 Taiheidai, Shoo-cho, Katsuta-gun, Okayama 709–4321 Japan Email: tools@conic.co.jp https://www.conic.co.jp