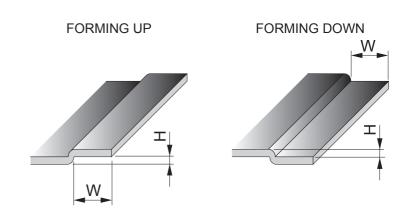

## **FORMING TOOL TECHNICAL INFORMATION** BENDING (OFFSET TOOL)

TOOLING STRUCTURE (NC 1-1/4)FORMING UPFORMING DOWN

For **More** information, please contact CONIC tool sales desk.

**CONIC Co., Ltd.** 10–5 Taiheidai, Shoo-cho, Katsuta-gun, Okayama 709–4321 Japan Email: tools@conic.co.jp https://www.conic.co.jp

## **OUTLINE OF FORMING**

Forming process of bending that can hit continuously along the sheet.

Used for the overlaying the sheet.

## NOTE

- 1) Please indicate the each dimension when you order.
- 2) We can make the tool that can bend along the curve shape. And also we can make the tool that can bend at the one hit.