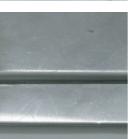

## **OUTLINE OF FORMING**

Forming process of bending that can hit continuously along the sheet.

Used for the overlaying the sheet.