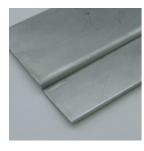

## **OUTLINE OF FORMING**

Forming process of bending that can hit continuously along the sheet.

Used for the overlaying the sheet.