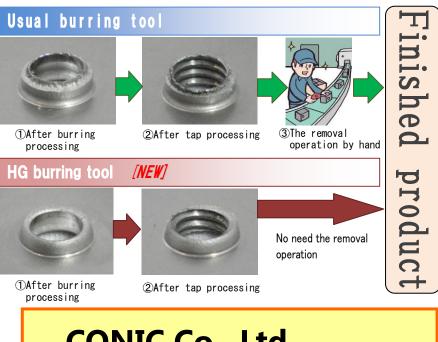

## Realize to prevent slivers during the tap processing

- 1. You can upgrade the quality of your sheet metal products and show the difference from that of other companies.
- 2. It support without burr product requirements from consumer-electronics manufacturers or the like.
- 3. It can reduce human efforts used to remove slivers.