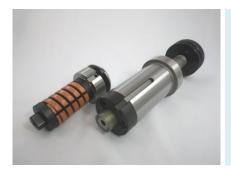

## HG burring tool

Thick turret type

Burring pin (upward) and burring replaceable punch (downward) which decide inner diameter are used the coating of Conic Long Life Punch (CLP).

## Specification

| Direction                                       | upward                                                      | downward                                |
|-------------------------------------------------|-------------------------------------------------------------|-----------------------------------------|
| Size                                            | 1-1/4" (B)                                                  |                                         |
| Pre-hole                                        | another processing<br>(pre-processing)                      |                                         |
| Material                                        | Mild steel., Aluminum/<br>Please contact us about Stainless |                                         |
| Thickness                                       | 0.8 mm - 1.6 mm                                             | 0.8 mm-2.3 mm                           |
| Die height                                      | M3(34 mm)  M4 type 34.5mm                                   | 30 mm                                   |
| Stock<br>we can supply<br>sizes out of<br>stock | M3(inner diameter of b<br>M4( "<br>M5( "<br>M6( "           | wrring φ2.6)<br>φ3.4)<br>φ4.3)<br>φ5.1) |