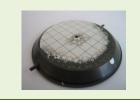

After hitting a punch, this tool can be used. Also the sticker can be put after cutting into a hole shape by cutter.

Caution > When using oil mist punch
(air blow) of Amada type, please put the sticker trying not to block the air blowing holes.