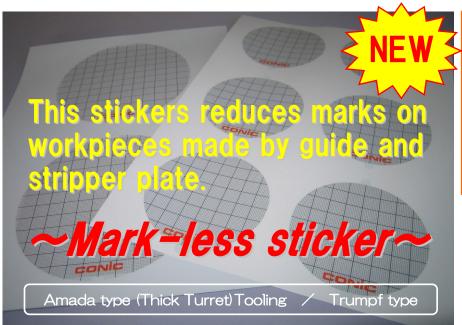

Mark-less sticker reduces marks on the surface of workpieces made by punch press tools and improves the quality of sheet metal processing. It is a special sticker and realized "easy sticking" and "Low cost". It is replaceable!!

It is about time to replace the sticker with new one.

| Туре                                    | Size      | Number of<br>stickers per<br>1 sheet |
|-----------------------------------------|-----------|--------------------------------------|
| Amada type<br>(Thick Turret)<br>Tooling | 1/2"(A)   | 10 stickers                          |
|                                         | 1-1/4"(B) | 10 stickers                          |
|                                         | 2"(C)     | 6 stickers                           |
|                                         | 3-1/2"(D) | 2 stickers                           |
|                                         | 4-1/2"(E) | 2 stickers                           |
| Trumpf type                             | I / II    | 6 stickers                           |