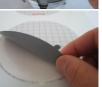

After hitting a punch, this tool can be used. Also the sticker can be put after cutting into a hole shape by cutter.

Caution > When using oil mist punch
(air blow) of Amada type, please put the sticker trying not to block the air blowing holes.