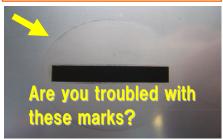

Mark-less sticker reduces marks on the surface of workpieces made by punch press tools and improves the quality of sheet metal processing. It is a special sticker and realized "easy sticking" and "Low cost". It is replaceable!!