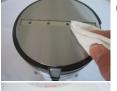

 Oil and dirt on the surface on which a sticker will be put should be removed completely by thinner or the like.

By overlapping stickers, cushioning property can be increased.

Peel off a sticker from the mount.