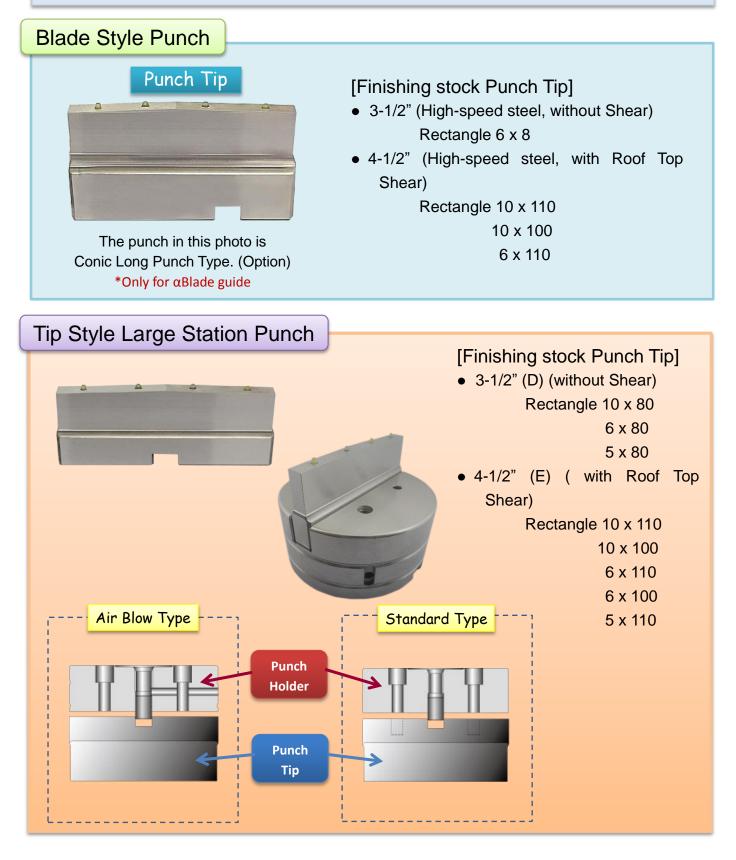

## Blade style punch & Tip style large station punch

For Amada 3-1/2(D), 4-1/2(E) station tooling

Best for the contouring tool which is frequently used. Economical tool because you need to replace the punch tip

## [Specification]

- Compatibility: Compatible with tools made by Amada.
- Maximum material thickness: Mild Steel, Aluminum and the like 6 mm / Stainless and the like 4.5 mm.
- Material of the punch tip part: HSS.
- Measures for the durability of the punch (option).

You can choose these specifications as below.

SDP (Super Dry Punch) / CLP (Conic Long Life Punch) / CHP (Conic Hard Punch)