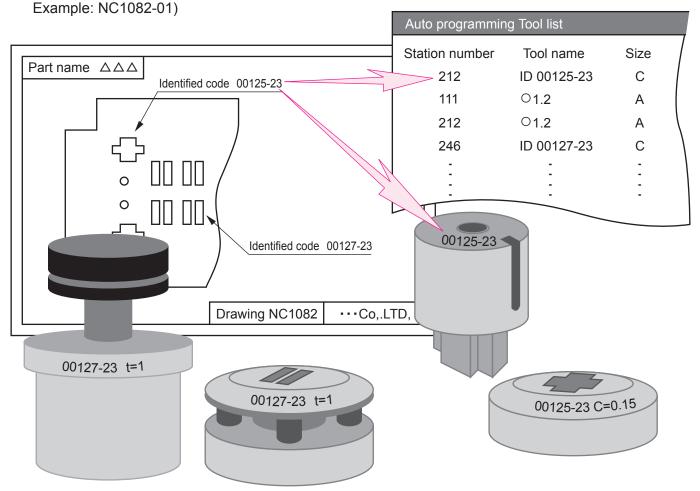

## **CODE MANAGEMENT**

It is quite tough to manage tools since so many tools are required for turret punch press. As a way to simplify the management even a little, there is "code management". In particular, the addition of "special shape cords" makes it even easier to manage especially forming tool and special shapes.

## CODE MANAGEMENT FOR FORMING TOOLS AND SPECIAL SHAPES

The following advantages can be obtained by adding a

- "special shape code" to special shape or forming tools.
- 1. It is possible to unify management of tool, sheet metal processing drawing, tool list of automatic professional and work instruction, etc.
- 2. When ordering a tool again, you can easily place an order only with the "special shape code".

We currently mark "special codes" on tools according to customer requirements, but we will continue to promote "special code". (Alphanumeric notation)

- 1. [Identified code for forming, cluster and other special tools] Example: 00125-23 C=0.15
- 2. [Identified code for special shapes and dimension] Example: 00125-23 Special shape 10X20 C=0.15
- 3. 「Dimension」 Example: Special shape 10X20 C=0.15
- \*\*Although "special shape codes" will be numbered by our company, we will also mark your own codes according to the instructions. (Drawing number + model number notation is also possible.