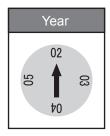

#### "DATE MARK TOOL" FOR MANUFACTURING DATE

Please use "date mark tool" for the stamp of the manufacturing date. The date can be easily changed by rotating middle arrow with a screwdriver.

There are 3 types of date as follows.

- · Year, Month Type
- · Month Type
- Year Type

Other marks are possible upon request.

In addition to the stamps introduced here, various stamped types are available. Please contact us.

For More information, please contact CONIC tool sales desk.