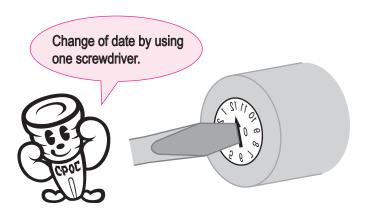

#### "DATE MARK TOOL" FOR MANUFACTURING DATE

Please use "date mark tool" for the stamp of the manufacturing date. The date can be easily changed by rotating middle arrow with a screwdriver.

There are 3 types of date as follows.