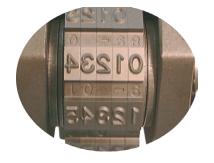

### "NUMBERING TOOL" FOR PRODUCT LOT

Please use "Numbering tool" for stamping the production lot number.

The lot number can be changed quickly without replacing it with a rotary mechanism.

can be freely selected.
(Standard is [0~9][-] and [Blank])

• The number of digits is 5 to 7 digits.

 HSS (High-speed steel) with excellent durability is used for stamping.

• The arrangement of characters is 12 equal parts, and the contents

- < Purpose of use >
- · Production lot number
- · Date of manufacturing
- · Parts number

The number can be easily changed by rotating the numbering ring.