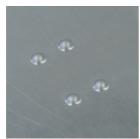

#### **OUTLINE OF FORMING**

#### TOOLING STRUCTURE (NC 1-1/4)

FORMING UP

FORMING DOWN

This is a process for forming a plurality of spherical projections. Used for projection welding.

※ Projection welding is a method of providing projections of the metal member to the joint, the weld current to concentrate on that part.