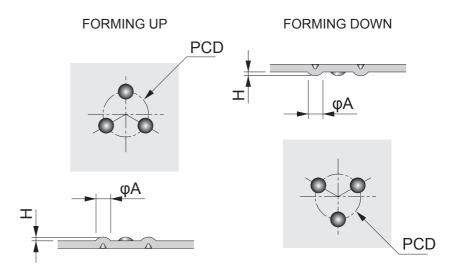

#### TOOLING STRUCTURE (NC 1-1/4)

FORMING UP

FORMING DOWN

This is a process for forming a plurality of spherical projections. Used for projection welding.

※ Projection welding is a method of providing projections of the metal member to the joint, the weld current to concentrate on that part.

#### NOTE

- 1) Please indicate the convex diameter (A), the number of convex part and PCD.
- 2) The number and arrangement of the convex can be specified arbitrarily.

For More information, please contact CONIC tool sales desk.