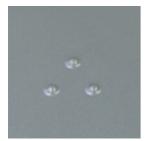

#### **OUTLINE OF FORMING**

#### TOOLING STRUCTURE (NC 1-1/4)

FORMING UP

FORMING DOWN

This is a process for forming a plurality of spherical projections. Used for projection welding.

※ Projection welding is a method of providing projections of the metal member to the joint, the weld current to concentrate on that part.