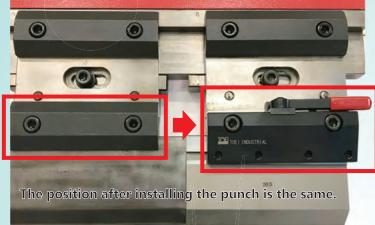

## One Clamp Bracket For Amada Clamp

By simply replacing the bracket of the old intermediate plate<sup>\*1</sup>, each type of punch can be used: "one-touch", "fall protection" and "straight"! This reduces the cost of replacing the intermediate plate and allows the use of different types of punches, making it a very eco-friendly solution!





\*1 : This is only for Z1/Z2 with the old type intermediate plate. Cannot be used for one-touch intermediate plates.

In the world, "fall protection tools" have become the mainstream. For those who are using the old type intermediate plates, it is necessary to take measures to prevent falling off as soon as possible. For safety, use punches with fall protection measures.



## **Specification**

| Model No. | Product Images | Dimensional drawing /<br>fixing bolt position                                                                                                                    | Adaptable intermediate plate |
|-----------|----------------|----------------------------------------------------------------------------------------------------------------------------------------------