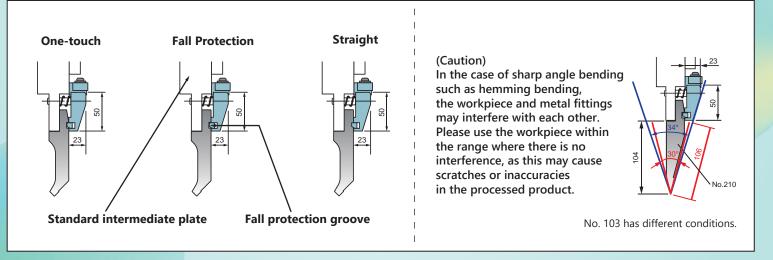

## One Clamp Bracket For Amada Clamp

By simply replacing the bracket of the old intermediate plate<sup>\*1</sup>, each type of punch can be used: "one-touch", "fall protection" and "straight"! This reduces the cost of replacing the intermediate plate and allows the use of different types of punches, making it a very eco-friendly solution!

\*1 : This is only for Z1/Z2 with the old type intermediate plate. Cannot be used for one-touch intermediate plates.

In the world, "fall protection tools" have become the mainstream. For those who are using the old type intermediate plates, it is necessary to take measures to prevent falling off as soon as possible. For safety, use punches with fall protection measures.

(\*1)Please use the multi-clamp fittings we offer when attaching to the backside fittings.

- \*Two tightening bolts (M10-L40) and springs (Φ17 x L20) for fixing the intermediate plate are included in each package.
- \*It is not compatible with dial-type intermediate plates that have a one-clamp function.
- Please use the sister products "Multi Clamp Bracket MK-03A and MK-03B".
- \*No drop prevention effect is provided for straight punches (without square grooves).
- \*Use the bolts and springs included with this product to secure the intermediate plate.