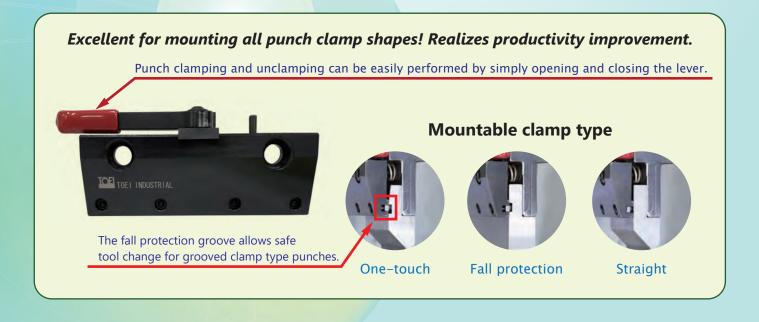

## One Clamp Bracket For Amada Clamp

By simply replacing the bracket of the old intermediate plate<sup>\*1</sup>, each type of punch can be used: "one-touch", "fall protection" and "straight"! This reduces the cost of replacing the intermediate plate and allows the use of different types of punches, making it a very eco-friendly solution!

\*1 : This is only for Z1/Z2 with the old type intermediate plate. Cannot be used for one-touch intermediate plates.

In the world, "fall protection tools" have become the mainstream. For those who are using the old type intermediate plates, it is necessary to take measures to prevent falling off as soon as possible. For safety, use punches with fall protection measures.