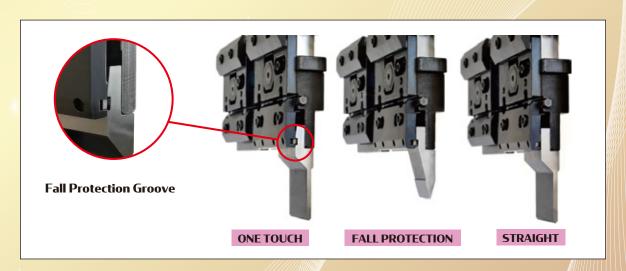

### This problem can be solved easily and inexpensively by simply replacing the front fittings!

One-touch type, drop prevention grooved type, and straight type punches can be installed simply by replacing the front Brackets of the old type\*1 intermediate plates with Multi-Clamp Bracket! Efficient bending process is realized.

#### **Punch mounting position**