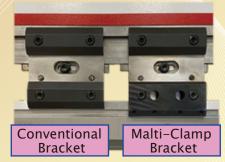

### This problem can be solved easily and inexpensively by simply replacing the front fittings!

One-touch type, drop prevention grooved type, and straight type punches can be installed simply by replacing the front Brackets of the old type\*1 intermediate plates with Multi-Clamp Bracket! Efficient bending process is realized.

- \*Use the fixing bolts and springs from the existing intermediate plate.
- \*Punch can be set from the side or bottom of the Multi-Clamp Bracket.