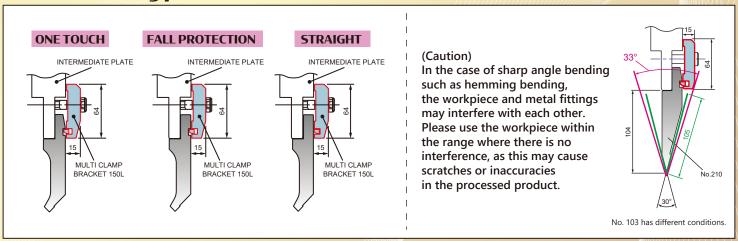

#### **Specification** \*The side view will be the same, only the pitch of the fixing bolts will be different.

| Model No.              | Dimensional drawing /<br>fixing bolt position                                               | Model No.             | Dimensional drawing /<br>fixing bolt position |
|------------------------|---------------------------------------------------------------------------------------------|-----------------------|-----------------------------------------------|
| MK-01A<br>(Front side) | Spare hole Bolt positions on front side plate                                               |                       |                                               |
| MK-01B<br>(Back side)  |                                                                                             |                       |                                               |
| MK-02A<br>(Front side) | Bolt positions on front side plate  150  25 25 50  25 25  Bolt positions on back side plate | MK-02B<br>(Back side) | 150<br>25<br>75<br>50<br>8<br>8               |
| MK-03A<br>(Front side) | Bolt positions on front side plate  150  25 18 64 18 25  Bolt positions on back side plate  | MK-03B<br>(Back side) | 150<br>43<br>64<br>43<br>64<br>43<br>68<br>98 |

#### **Punch mounting position**