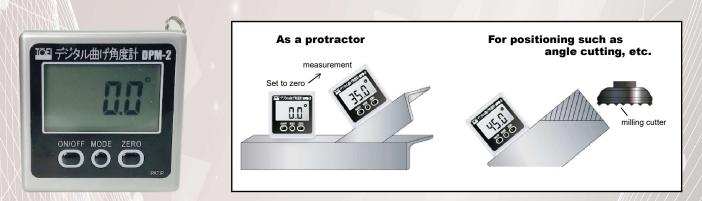

Equipped with two measurement modes. The measurement mode can be switched with a button. [Bending Angle Measurement] The bending angle of sheet metal is displayed in real time. [General Angle Measurement] Can be used as a regular angle meter.

## Bending angle mode ... Displays bending angles on both sides in real time while mounted on the workpiece

**Regular angle mode ...** Ideal for checking angles of finished bending products or after processing with various sheet metal machines.