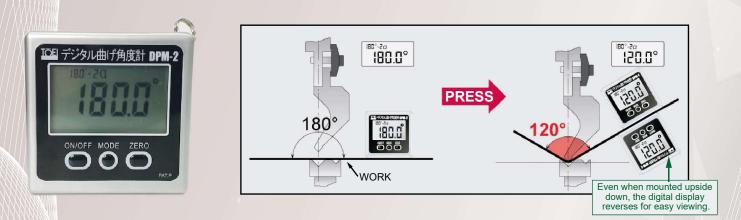

The display is automatically reversed even when the main unit is installed upside down.

The time from installation of the protractor to stabilization of the angle display is only 3 seconds, realizing high work efficiency.

## Bending angle mode ... Displays bending angles on both sides in real time while mounted on the workpiece

**Regular angle mode ...** Ideal for checking angles of finished bending products or after processing with various sheet metal machines.