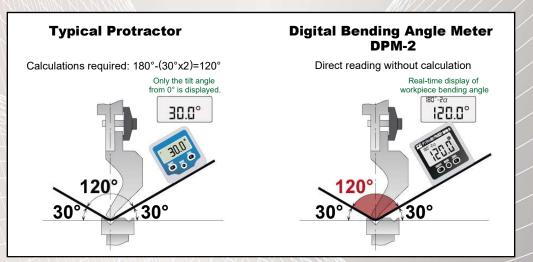

## The difference from typical protractor is ... you don't need to calcurate!

In the case of general angle meters, when trying to measure the bending angle of sheet metal, only the inclination angle from 0°, which is the reference angle, is displayed, so calculations are required to determine the bending angle.

## Bending angle mode ... Displays bending angles on both sides in real time while mounted on the workpiece

**Regular angle mode ...** Ideal for checking angles of finished bending products or after processing with various sheet metal machines.