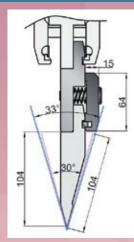

## **CAUTIONS FOR SHARP ANGLE BENDING**

When a 30° acute angle bending is processed, the workpiece interferes with the deep bending punch holder.

Bending that interferes with the deep bending punch holder may cause scratches or inaccuracies in the workpiece, so please use within the range of no interference.