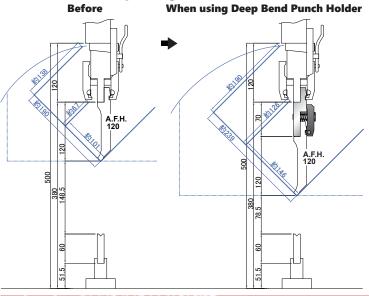

# DEEP BEND PUNCH HOLDER

Simply attach to the intermediate plate to increase the bending range of your punch!!

When performing deep "U-shape bending" or "hat-type bending," the new system eliminates the problem of workpiece interference with the intermediate plate or upper table due to insufficient stroke of the conventional punch height.

Interference can be avoided by mounting a deep-bending punch holder between the currently used punch and the intermediate plate.

Mounting Image

Existing intermediate plate

Deep Bend punch holder

Mounted under the Amada intermediate plate, the higher punching height allows for deeper bending

By removing the intermediate plate between the two and passing the workpiece over the punch, deep bending, which is not possible with gooseneck punches, can be achieved.

The distance from the intermediate plate

to the cutting edge can be secured for 70 mm.

Deep box bending with rises on both sides is possible

# Comparison of bending range before/after deep bending punch holder