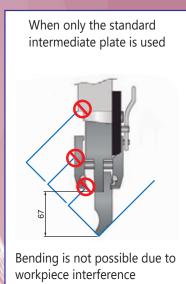

## **CAUTIONS FOR SHARP ANGLE BENDING**

When a 30° acute angle bending is processed, the workpiece interferes with the deep bending punch holder.

Bending that interferes with the deep bending punch holder may cause scratches or inaccuracies in the workpiece, so please use within the range of no interference.