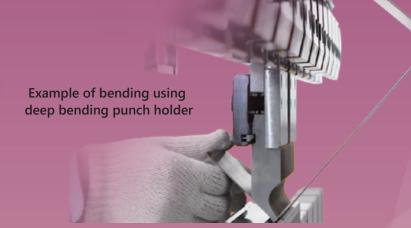

Interference can be avoided by mounting a deep-bending punch holder between the currently used punch and the intermediate plate.

Mounting Image

Existing intermediate plate

Deep Bend punch holder

Mounted under the Amada intermediate plate, the higher punching height allows for deeper bending

By removing the intermediate plate between the two and passing the workpiece over the punch, deep bending, which is not possible with gooseneck punches, can be achieved.

The distance from the intermediate plate

to the cutting edge can be secured for 70 mm.

Deep box bending with rises on both sides is possible