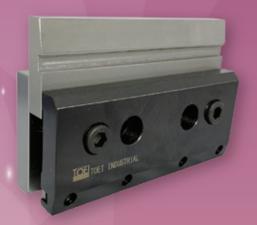

# DEEP BEND PUNCH HOLDER

Simply attach to the intermediate plate to increase the bending range of your punch!!

When performing deep "U-shape bending" or "hat-type bending," the new system eliminates the problem of workpiece interference with the intermediate plate or upper table due to insufficient stroke of the conventional punch height.

Interference can be avoided by mounting a deep-bending punch holder between the currently used punch and the intermediate plate.

Mounting Image

Existing intermediate plate

Deep Bend punch holder

Mounted under the Amada intermediate plate, the higher punching height allows for deeper bending