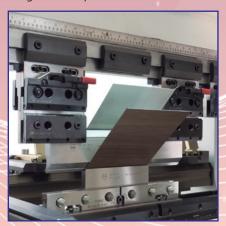

# DEEP BEND PUNCH HOLDER

Simply attach to the intermediate plate to increase the bending range of your punch!!

When performing deep "U-shape bending" or "hat-type bending," the new system eliminates the problem of workpiece interference with the intermediate plate or upper table due to insufficient stroke of the conventional punch height.

Interference can be avoided by mounting a deep-bending punch holder between the currently used punch and the intermediate plate.

Mounting Image

Existing intermediate plate

Deep Bend punch holder

Mounted under the Amada intermediate plate, the higher punching height allows for deeper bending

By removing the intermediate plate between the two and passing the workpiece over the punch, deep bending, which is not possible with gooseneck punches, can be achieved.

The distance from the intermediate plate

to the cutting edge can be secured for 70 mm.

Deep box bending with rises on both sides is possible