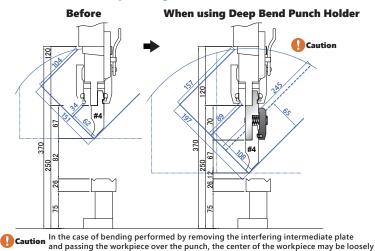

# Comparison of bending range before/after deep bending punch holder

## **RGZII (Open height 370, Stroke 100)**