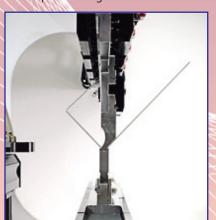

## **CAUTIONS FOR SHARP ANGLE BENDING**

When a 30° acute angle bending is processed, the workpiece interferes with the deep bending punch holder.

Bending that interferes with the deep bending punch holder may cause scratches or inaccuracies in the workpiece, so please use within the range of no interference.