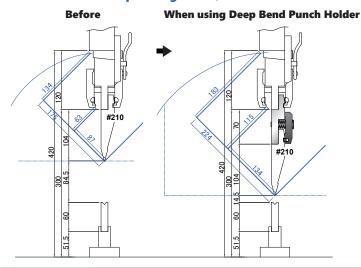

# Comparison of bending range before/after deep bending punch holder

## HDS (Open height 500, Stroke 200)