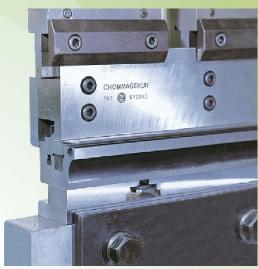

# CHOMMAGEKUN (LI' I Bending)

## Capable of bending a minimum rise of 1.5 times the plate thickness!

Manufacturer: Kyokko Co.

The thickness of the plate to be processed can be easily changed by simply replacing the shim with one of the same thickness as the plate to be processed.