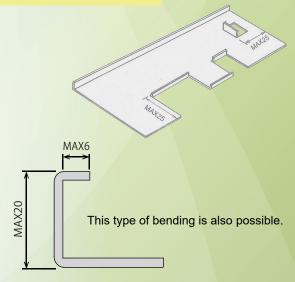

## Capable of bending a minimum rise of 1.5 times the plate thickness!

Manufacturer: Kyokko Co.

The thickness of the plate to be processed can be easily changed by simply replacing the shim with one of the same thickness as the plate to be processed.