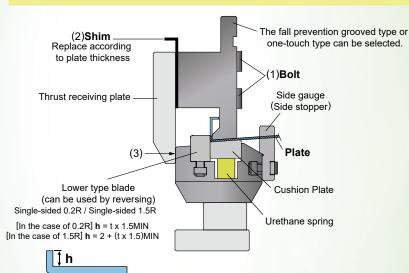

#### [Clearance setting method for upper and lower tools]

- 1. Adjust the clearance between the upper and lower tools according to the thickness of the product.
- 2. Loosen the bolt (1) and replace the shim (2) with one of the same thickness as the board thickness of the product.
- 3. After replacing the shim, press the lower tool onto the strut receiving plate of the upper tool fix it in place. (3)
- 4. The clearance between the upper and lower tools is now necessarily set and ready for bending.