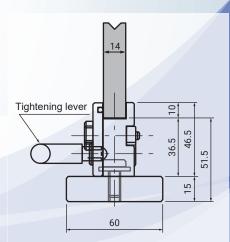

## ONE-TOUCH DIE HOLDER

- Can be placed and locked at any position, regardless of the length of the tool.
- Ideal for precision sheet metal working, as it prevents misalignment due to vibration or contact during operation, even with short dies.
- If the lever interferes, it can be removed.
- Can be used alongside traditional holders.
- Quick tool replacement leads to increased work efficiency.
- The conditions set at the time of alignment are retained and can be used without modification in the next and subsequent cycles.