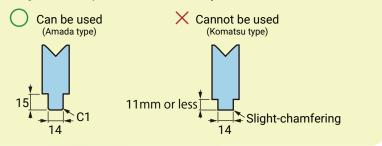

## ONE-TOUCH DIE HOLDER



- Can be placed and locked at any position, regardless of the length of the tool.
- Ideal for precision sheet metal working, as it prevents misalignment due to vibration or contact during operation, even with short dies.
- If the lever interferes, it can be removed.
- Can be used alongside traditional holders.
- Quick tool replacement leads to increased work efficiency.
- The conditions set at the time of alignment are retained and can be used without modification in the next and subsequent cycles.

Depending on the shape of the die, there may be some that cannot be used.









## https://www.conic.co.jp/en/

10-5 Taiheidai, Shoo-cho, Katsuta-gun, Okayama 709-4321 Japan

TEL: +81 868-38-6154 FAX: +81 868 38 6331

Email: tools@conic.co.jp

Dealer

For inquiries about this product, please contact us.