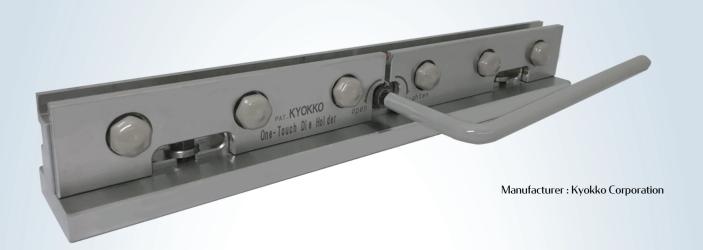

## ONE-TOUCH DIE HOLDER

- Can be placed and locked at any position, regardless of the length of the tool.
- Ideal for precision sheet metal working, as it prevents misalignment due to vibration or contact during operation, even with short dies.
- If the lever interferes, it can be removed.
- Can be used alongside traditional holders.
- Quick tool replacement leads to increased work efficiency.
- The conditions set at the time of alignment are retained and can be used without modification in the next and subsequent cycles.