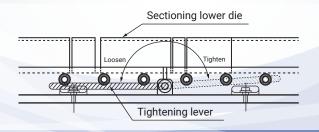

## ONE-TOUCH DIE HOLDER

- Can be placed and locked at any position, regardless of the length of the tool.
- Ideal for precision sheet metal working, as it prevents misalignment due to vibration or contact during operation, even with short dies.
- If the lever interferes, it can be removed.
- Can be used alongside traditional holders.
- Quick tool replacement leads to increased work efficiency.
- The conditions set at the time of alignment are retained and can be used without modification in the next and subsequent cycles.