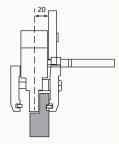

# ECO CLAMP

Manufacturer: Kyokko Corporation

Exclusive for machine table ZII type

Machine Table ZII: Distance from the center position of the tooling to the reference plane is 20mm. Machine Table ZI: Distance from the center position of the tooling to the reference plane is 7mm.