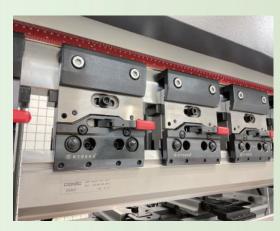

# ECO CLAMP







Manufacturer: Kyokko Corporation

Exclusive for machine table ZII type

Machine Table ZII: Distance from the center position of the tooling to the reference plane is 20mm. Machine Table ZI: Distance from the center position of the tooling to the reference plane is 7mm.

- The front plate attaches and detaches the tooling with a single handle.
- The rear plate attaches and detaches with two bolts.
- · It can be used in conjunction with traditional holders.



①One-touch

②Fall Protection

All clamp types can be installed.

(3) Straight

### **Clamped**



Easy clamping by simply operating the handle.

#### **Unclamped**



Toolings can be replaced. Press the stopper under the handle to release it.

#### **Tooling is released**



All types of tooling can be released. It is convenient for