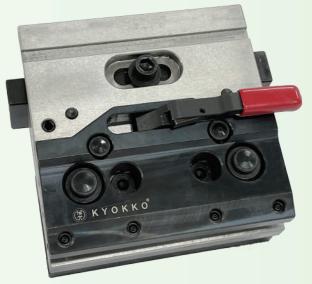

### **Clamped**

Easy clamping by simply operating the handle.

#### **Unclamped**

Toolings can be replaced. Press the stopper under the handle to release it.

#### **Tooling is released**

All types of tooling can be released. It is convenient for changing the short toolings in the center.

High Quality & Technology For The Fu.